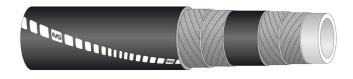

### Hot air blower hose from compressor to tank

Application: softwall hose designed for conveying hot, dry air from compressor to tank truck.

**Temperature:** it resists from -40°C to +200°C with peaks up to 240°C. High temp. can reduce the service life.

#### Construction

Tube: white, smooth, EPR rubber, heat resistant.

Reinforcement: high strength synthetic cord.

Cover: black, smooth (wrapped finish), EPDM rubber, weathering and ozone resistant.

Branding: continuous white stripe "IVG Truck (family logo)...".

## 热空气输送管240°C

应用范围: 软壁胶管,用于从压缩机传送干燥的热空气到罐车 温度范围: 耐受温度范围-40°C 到+200°C,可耐受峰值温度高 达 240° C。高温会缩短管道的使用寿命。

### 软管结构

内层: 白色,光滑,EPR橡胶,耐热

加强层: 高强度合成线

外层: 黑色,光滑(表面布纹)EPDM橡胶,耐侵蚀,抗氧化 商标:连续白色商标带"IVG Truck (公司商标)..." 可选择项: 1. 不同口径 2. Sahara 240°C,黑色内外层,

3. Sahara bd 240°C, 白色内胶, 蓝色外层